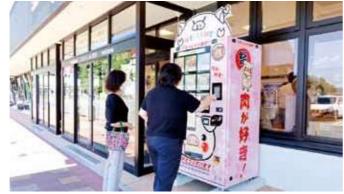

#### あっちゃんの店+(プラス)の前に 24 時間商品が購入できる自動販売機が登場!

6月29日から、道の駅たるみずはまびらたるたるぱ あく内にある『あっちゃんの店+(プラス)』前に、あっ ちゃんの店の商品が購入できる自動販売機が登場しま した。これは、大隅ミート産業株式会社が、24時間い つでも同店の商品を味わってもらいたいという思いか ら設置されたもので、店内にある商品の他、自動販売 機限定の商品も販売されています。同店のマネージャー の小森麻衣子さんは「販売している商品は調理方法も簡 単ですので、お気軽に当店の味を楽しんでいただけたら 嬉しいです」と話しました。是非お立ち寄りください!

▲新しく設置された自動販売機。かわいいピンクの豚が目印。

▲「桜島美湯豚」をレンジで温め、白米にのせるだけ!

▲自動販売機限定販売、一番人気「豚丼の、具だけ。(桜島美湯豚)」。