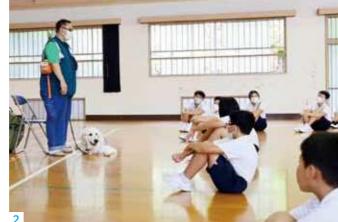

#### 盲導犬について正しい知識を学ぼう! 松ケ崎小学校で盲導犬キャラバン

6月20日、松ケ崎小学校で、出張授業「盲導犬キャラバン」が行われました。これは、盲導犬とのふれあいの 機会を持ち、視覚障害や盲導犬について知ってもらうため、日本盲導犬協会が全国の小中学校を対象に企画した ものです。当日は同協会の西島雄一さんと盲導犬「ルート」を講師として迎え、盲導犬の仕事や盲導犬にやって はいけないこと等、クイズを交えながら正しい知識を学びました。授業の最後、西島さんは「皆さんが真剣に話 を聞いてくれてとても嬉しかったです。困っている人がいた時は、優しい心で助けてあげてくださいね」と話し ました。授業のほか、盲導犬ルートとふれあう時間もあり、児童たちにとって貴重な体験となりました。

#### ■ 神崎 輝さん (6年)

盲導犬がちゃんと誘導するところがすごいなと思いま した。盲導犬はおとなしくてかわいかったです。

- 皆で一緒に記念写真
- 盲導犬クイズの正解を考え中
- 西島さんと盲導犬ルートのお話
- 4 ルートに気づかれないように…
- 5 ふわふわの毛並みに皆が夢中