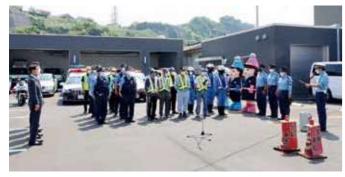

#### 夏の交通事故防止運動出発式及び街頭キャンペーン

7月11日、交通事故防止の徹底を図る「夏の交通事故防止運動」出発式及び街頭キャンペーンが行われました。 これは、夏の交通事故防止運動期間中に、多くの方に交通安全思想の普及・浸透を図り、交通ルールの遵守と正 しい交通マナーの実践を習慣づけ、交通事故防止の徹底を図ることを目的に、全国各所で行われているものです。 当日は、出発式が鹿屋警察署垂水幹部派出所で行われ、同署の有村和行署長は「県内・垂水市内の交通事故の発 生率は前年に比べ減少はしていますが、依然として予断を許さない状況です。市民の皆様が毎日安心安全に過ご して生活できるよう、地域ぐるみで交通事故防止活動を行い、事故の起きにくい街づくりを進めていただきたい です」と話しました。その後、荒崎パーキングエリアにて行われた街頭キャンペーンでは、和光保育園園児によ る手作りの交通安全お守りや、飲料水等をドライバーに手渡して声かけ運動を行い、交通安全の啓発活動に取り 組みました。一人一人が交通安全の意識を持つことが大切です。交通事故防止運動期間中のみならず、常に安全 確認を意識してドライバーも歩行者も安心して過ごせるよう、交通事故防止に努めましょう。

▲交通事故防止運動出発式

▲街頭キャンペーンの様子