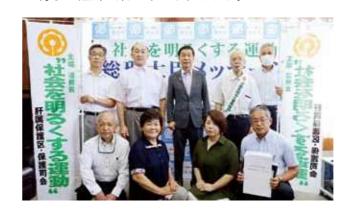

#### 第72回社会を明るくする運動 内閣総理大臣メッセージ伝達式

6月30日、肝属保護区保護司会垂水支部が垂水 市長へ、内閣総理大臣メッセージの伝達式を行いま した。犯罪や非行の防止と罪を犯した人たちの改善 更生について理解を深め、犯罪や非行のない地域社 会を築こうとする「社会を明るくする運動」が法務 省の提唱により全国的に展開されています。今回、 市民の方々に対する啓発活動の一環として、同支部 で購入した横断幕を市民館に掲示しました。それぞ れの立場からできることを実践し、犯罪や非行のな い明るい社会を築いていきましょう。