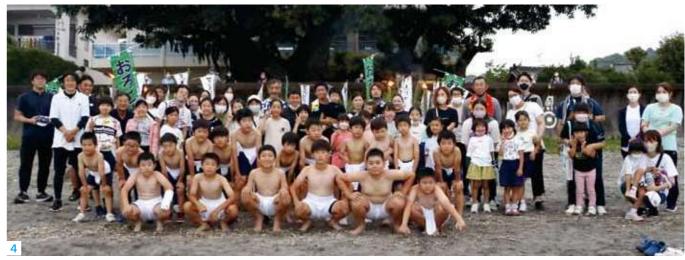

#### 受け継がれていく柊原地区郷土伝統行事 「おろごめ」

6月19日、柊原地区の郷土伝統行事である「おろごめ」が同地区公民館下の海岸で行われました。これは、藩 政時代に武士が野生の子馬を「おろ」と呼ばれる囲いの中に追い込む行事が子供たちに受け継がれたもので、400 年以上続く伝統行事です。コロナ禍の影響を考慮して、規模を縮小したうえで、柊原小学校の児童 34 名が参加し 開催されました。当日は、早朝から裏山に登り安全祈願をした後、海岸へ移動し、砂浜を掘って作られた砂の囲 い「おろ」の中で、小学6年生の親頭役が、子頭役のほかの子供たちを「おろ」から引きずり出す激しい戦いを 繰り広げました。子供たちが奮闘する姿に、地域の方々も笑顔で応援しました。親頭役だった木原颯甫さん(6年) は「前は怪我をしていて参加できなかったので、久しぶりにおろごめができて楽しかったです。「おろ」から人を 引っ張り出すのは大変でしたが、とてもいい思い出になりました」と話しました。参加したほかの子供たちも「と ても楽しかったです。来年も必ず参加したいです」「伝統行事をこれからも大切にしたいです」と話しました。お ろごめはこれからも、次の世代へ大切に受け継がれていくことでしょう。

- 神社に向かって安全祈願
- 深さ約 1.5m「おろ」の全体図
- 松明や幟を持って登山
- 皆で記念に集合写真
- 5・6・7 子どもたちの熱い戦い