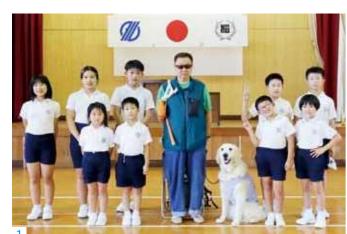

#### 盲導犬について正しい知識を学ぼう! 松ケ崎小学校で盲導犬キャラバン

6月20日、松ケ崎小学校で、出張授業「盲導犬キャラバン」が行われました。これは、盲導犬とのふれあいの 機会を持ち、視覚障害や盲導犬について知ってもらうため、日本盲導犬協会が全国の小中学校を対象に企画した ものです。当日は同協会の西島雄一さんと盲導犬「ルート」を講師として迎え、盲導犬の仕事や盲導犬にやって はいけないこと等、クイズを交えながら正しい知識を学びました。授業の最後、西島さんは「皆さんが真剣に話 を聞いてくれてとても嬉しかったです。困っている人がいた時は、優しい心で助けてあげてくださいね」と話し ました。授業のほか、盲導犬ルートとふれあう時間もあり、児童たちにとって貴重な体験となりました。

#### 授業を受けた児童たちの声

#### ■ 脇 ゆいさん (1年)

私がルートに会ってびっくりした時、西島さんが「怖 くないよ」と言ってくれて嬉しかったです。ルートが お仕事をしているところが、かっこよかったです。

#### ■ 清水 慶次さん (3年)

西島さんが「ストレートゴー」と言えば前に進み、「レ フトゴー」と言えば左に進むのを見て、盲導犬は賢い とは聞いたけど、こんなに賢いなんて、と思いました。

#### ■ 田村 雄心さん (3年)

目の不自由な人をサポートする盲導犬はすごいなあと 思いました。

#### **森木田 凛さん** (4年)

最初は怖かったけど、さわるとふわふわしていて気持 ちよかったです。盲導犬の仕事を知ることができてよ かったです。

#### ■ 清水 謙信さん (5年)

最初はルートが思ったよりも大きくて驚いたけれどだ んだん慣れていきました。来年もルートをつれてきて ほしいです。

#### ■ 神崎 輝さん (6年)

盲導犬がちゃんと誘導するところがすごいなと思いま した。盲導犬はおとなしくてかわいかったです。

- 皆で一緒に記念写真
- 盲導犬クイズの正解を考え中
- 西島さんと盲導犬ルートのお話
- 4 ルートに気づかれないように…
- 5 ふわふわの毛並みに皆が夢中