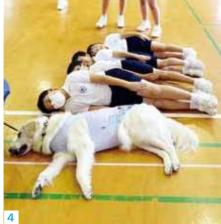

#### 盲導犬について正しい知識を学ぼう! 松ケ崎小学校で盲導犬キャラバン

6月20日、松ケ崎小学校で、出張授業「盲導犬キャラバン」が行われました。これは、盲導犬とのふれあいの 機会を持ち、視覚障害や盲導犬について知ってもらうため、日本盲導犬協会が全国の小中学校を対象に企画した ものです。当日は同協会の西島雄一さんと盲導犬「ルート」を講師として迎え、盲導犬の仕事や盲導犬にやって はいけないこと等、クイズを交えながら正しい知識を学びました。授業の最後、西島さんは「皆さんが真剣に話 を聞いてくれてとても嬉しかったです。困っている人がいた時は、優しい心で助けてあげてくださいね」と話し ました。授業のほか、盲導犬ルートとふれあう時間もあり、児童たちにとって貴重な体験となりました。

#### ■ 神崎 輝さん (6年)

盲導犬がちゃんと誘導するところがすごいなと思いま した。盲導犬はおとなしくてかわいかったです。

- 皆で一緒に記念写真
- 盲導犬クイズの正解を考え中
- 西島さんと盲導犬ルートのお話
- 4 ルートに気づかれないように…
- 5 ふわふわの毛並みに皆が夢中