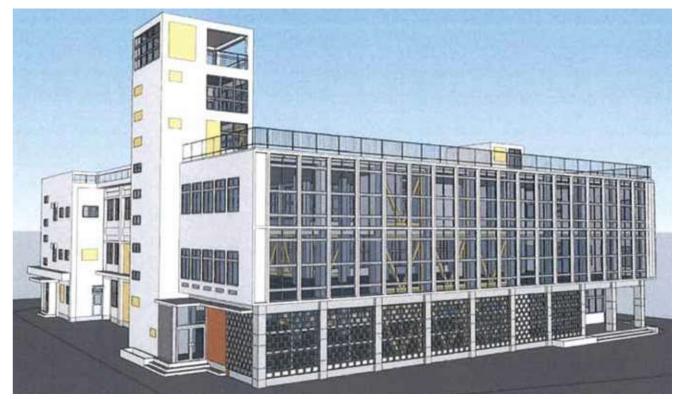

## 耐震補強の方向性が決定

現庁舎の耐震補強について、外部検討委員会から意見書、垂水市議会から要望書が提出さ れ、その方向性を尾脇雅弥市長が表明されました。ここでは、主な工法、令和4年度のこれ までの経過、市長メッセージ等を通じて、耐震補強の方向性についてお知らせいたします。

▲ RC 壁による開口閉塞と鉄骨ブレースを挿入する内付主体の工法を用いたイメージ図。 (イメージ図は現時点のものであり、今後の実施設計等により、一部変更となる場合もあります。)