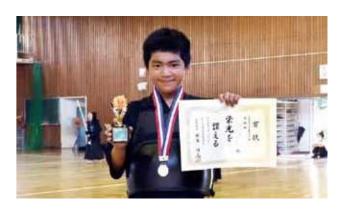

#### 垂水武道館所属 平野壮真さん優秀な成績を収める

5月と6月に開催された第43回鹿児島県道場少年 剣道大会と第 18 回南九州少年剣道大会で平野壮真 さん(垂水小6年)が3位と準優勝という成績を収 めました。平野さんは「とても嬉しいです。いつも 稽古をつけてくださる先生方に感謝します」と話し ました。平野さんは今回の成績が認められ、9月に 大阪府大阪市で行われる第 17 回全日本都道府県対 抗少年剣道優勝大会の県代表に選出されました。