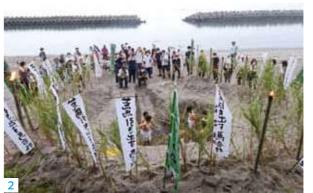

#### 受け継がれていく柊原地区郷土伝統行事 「おろごめ」

6月19日、柊原地区の郷土伝統行事である「おろごめ」が同地区公民館下の海岸で行われました。これは、藩 政時代に武士が野生の子馬を「おろ」と呼ばれる囲いの中に追い込む行事が子供たちに受け継がれたもので、400 年以上続く伝統行事です。コロナ禍の影響を考慮して、規模を縮小したうえで、柊原小学校の児童 34 名が参加し 開催されました。当日は、早朝から裏山に登り安全祈願をした後、海岸へ移動し、砂浜を掘って作られた砂の囲 い「おろ」の中で、小学6年生の親頭役が、子頭役のほかの子供たちを「おろ」から引きずり出す激しい戦いを 繰り広げました。子供たちが奮闘する姿に、地域の方々も笑顔で応援しました。親頭役だった木原颯甫さん(6年) は「前は怪我をしていて参加できなかったので、久しぶりにおろごめができて楽しかったです。「おろ」から人を 引っ張り出すのは大変でしたが、とてもいい思い出になりました」と話しました。参加したほかの子供たちも「と ても楽しかったです。来年も必ず参加したいです」「伝統行事をこれからも大切にしたいです」と話しました。お ろごめはこれからも、次の世代へ大切に受け継がれていくことでしょう。

- 神社に向かって安全祈願
- 深さ約 1.5m「おろ」の全体図
- 松明や幟を持って登山
- 皆で記念に集合写真
- 5・6・7 子どもたちの熱い戦い