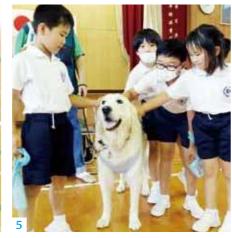

#### 盲導犬について正しい知識を学ぼう! 松ケ崎小学校で盲導犬キャラバン

6月20日、松ケ崎小学校で、出張授業「盲導犬キャラバン」が行われました。これは、盲導犬とのふれあいの 機会を持ち、視覚障害や盲導犬について知ってもらうため、日本盲導犬協会が全国の小中学校を対象に企画した ものです。当日は同協会の西島雄一さんと盲導犬「ルート」を講師として迎え、盲導犬の仕事や盲導犬にやって はいけないこと等、クイズを交えながら正しい知識を学びました。授業の最後、西島さんは「皆さんが真剣に話 を聞いてくれてとても嬉しかったです。困っている人がいた時は、優しい心で助けてあげてくださいね」と話し ました。授業のほか、盲導犬ルートとふれあう時間もあり、児童たちにとって貴重な体験となりました。

#### 授業を受けた児童たちの声

#### ■ 脇 ゆいさん (1年)

私がルートに会ってびっくりした時、西島さんが「怖 くないよ」と言ってくれて嬉しかったです。ルートが お仕事をしているところが、かっこよかったです。

#### ■ 清水 慶次さん (3年)

西島さんが「ストレートゴー」と言えば前に進み、「レ フトゴー」と言えば左に進むのを見て、盲導犬は賢い とは聞いたけど、こんなに賢いなんて、と思いました。

#### ■ 田村 雄心さん (3年)

目の不自由な人をサポートする盲導犬はすごいなあと 思いました。

#### **森木田 凛さん** (4年)

最初は怖かったけど、さわるとふわふわしていて気持 ちよかったです。盲導犬の仕事を知ることができてよ かったです。

#### ■ 清水 謙信さん (5年)

最初はルートが思ったよりも大きくて驚いたけれどだ んだん慣れていきました。来年もルートをつれてきて ほしいです。

#### ■ 神崎 輝さん (6年)

盲導犬がちゃんと誘導するところがすごいなと思いま した。盲導犬はおとなしくてかわいかったです。

- 皆で一緒に記念写真
- 盲導犬クイズの正解を考え中
- 西島さんと盲導犬ルートのお話
- 4 ルートに気づかれないように…
- 5 ふわふわの毛並みに皆が夢中