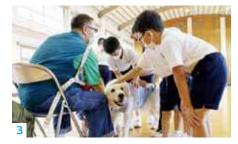

#### 盲導犬について正しい知識を学ぼう! 松ケ崎小学校で盲導犬キャラバン

6月20日、松ケ崎小学校で、出張授業「盲導犬キャラバン」が行われました。これは、盲導犬とのふれあいの 機会を持ち、視覚障害や盲導犬について知ってもらうため、日本盲導犬協会が全国の小中学校を対象に企画した ものです。当日は同協会の西島雄一さんと盲導犬「ルート」を講師として迎え、盲導犬の仕事や盲導犬にやって はいけないこと等、クイズを交えながら正しい知識を学びました。授業の最後、西島さんは「皆さんが真剣に話 を聞いてくれてとても嬉しかったです。困っている人がいた時は、優しい心で助けてあげてくださいね」と話し ました。授業のほか、盲導犬ルートとふれあう時間もあり、児童たちにとって貴重な体験となりました。

#### ■ 神崎 輝さん (6年)

盲導犬がちゃんと誘導するところがすごいなと思いま した。盲導犬はおとなしくてかわいかったです。

- 皆で一緒に記念写真
- 盲導犬クイズの正解を考え中
- 西島さんと盲導犬ルートのお話
- 4 ルートに気づかれないように…
- 5 ふわふわの毛並みに皆が夢中